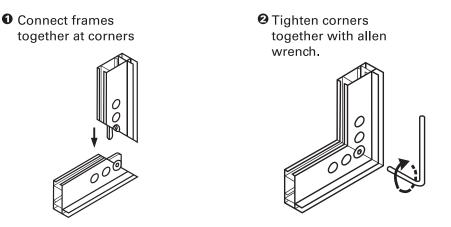

## **CORNER ASSEMBLY**

Start by connecting all corners of the frame. Make sure the lock is loose and slide the two profiles together. Then tighten the lock with the allen wrench. Connect one corner at a time. See images below for further instructions.