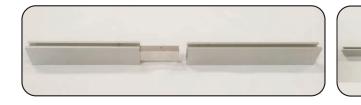

## **SPLICE CONNECTION ASSEMBLY**

Slide the two profiles together. Once the two profiles are together tighten the screws.